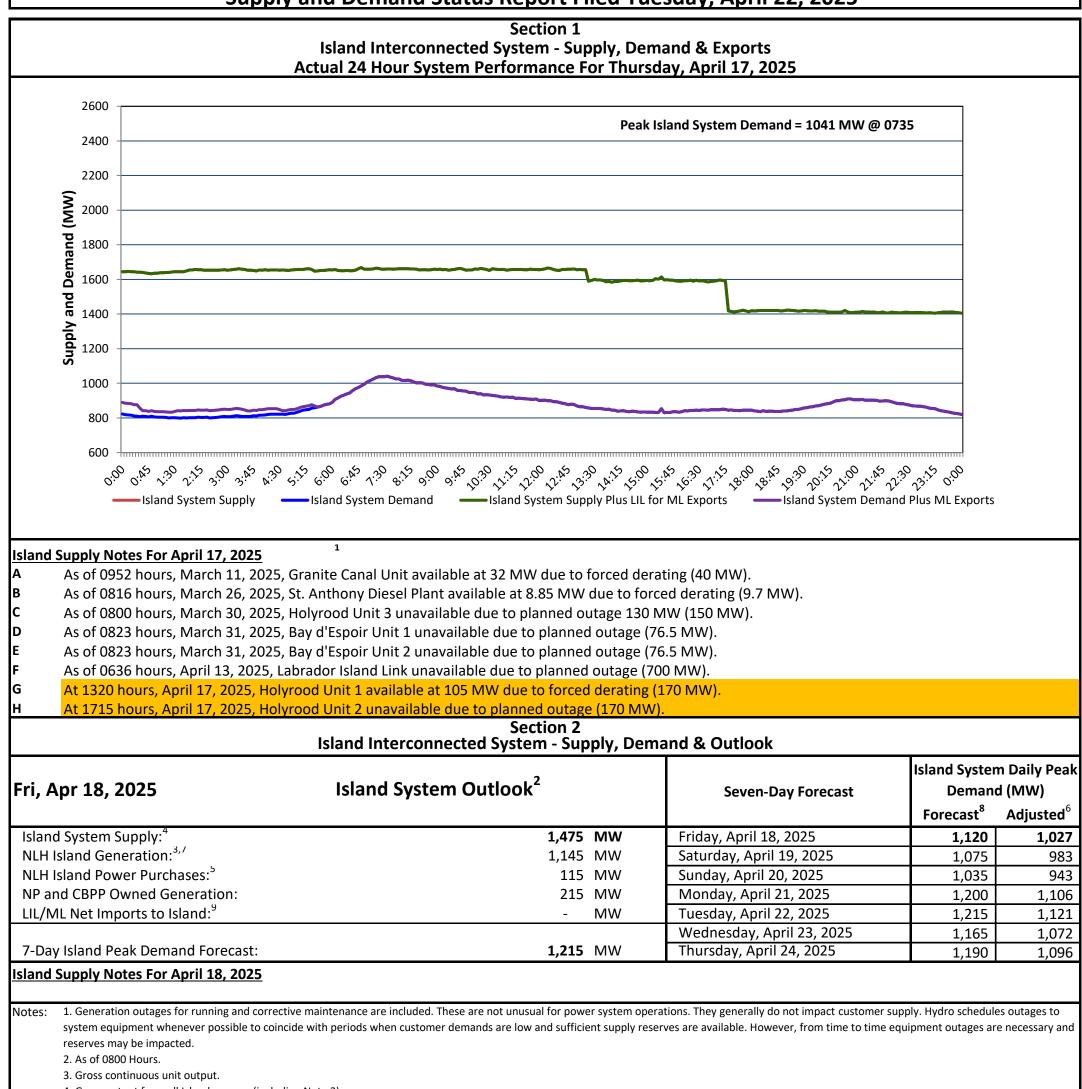

| Section 3<br>Island Peak Demand and Exports Information<br>Previous Day Actual Peak and Current Day Forecast Peak |                                                                              |                                          |                             |
|-------------------------------------------------------------------------------------------------------------------|------------------------------------------------------------------------------|------------------------------------------|-----------------------------|
| Thu, Apr 17, 2025                                                                                                 | Island Peak Demand <sup>10</sup>                                             | 7:35                                     | 1,041 MW                    |
|                                                                                                                   | Exports at Peak                                                              |                                          | 0 MW                        |
|                                                                                                                   | LIL Net Imports to Island                                                    |                                          | 0 MWh                       |
| ri, Apr 18, 2025                                                                                                  | Forecast Island Peak Demand                                                  |                                          | 1,120 MW                    |
| otes: 10. Island Demand is supplied Power, DLP).                                                                  | by NLH generation and purchases, LIL Imports plus generation owned and opera | ated by Newfoundland Power and Corner Br | ook Pulp & Paper (Deer Lake |